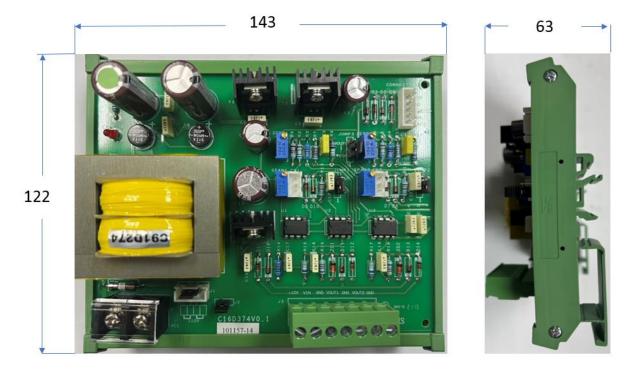

## **Mainboard Pinout Description**

- Terminal Block R, T (AC Power Input Side)
  Caution: Incorrect wiring may cause product damage.
  Input Voltage:
  - AC 110V ±10%, 50/60Hz: Short pins 1 and 2, and pins 3 and 4 of J1.
  - AC 220V ±10%, 50/60Hz: Short pins 2 and 3 of J1.
    Factory Setting: 220V (J2 contains a spare jumper for 110V).
    Important: Ensure the correct jumper configuration before applying power.
- Terminal Block J3 (VR Input Connections)
  - **+10V Terminal:** Provides **+10VDC** power supply.
  - VIN Terminal: VR signal input.
  - **GND Terminal:** VR 0V reference.
- First D/A Output (J3 D/A Terminals VOUT1, GND)
  - **VOUT1 Terminal:** Outputs +0V to +10VDC.
  - **GND Terminal:** 0V reference.
- Second D/A Output (J3 D/A Terminals VOUT2, GND)
  - **VOUT2 Terminal:** Outputs +0V to +10VDC.
  - **GND Terminal:** 0V reference.

**Note:** These two D/A outputs are independent, with separate **Zero** and **SPAN** potentiometers for fine-tuning each D/A channel. The potentiometers are blue precision resistors located at the center of the PCB.

**Caution:** Do not common-ground the GND terminals unless necessary.

- JUMP3 Terminal: Command Signal Selection for Second D/A Output
  - Short pins 1 and 2 (VO1): The second D/A will parallel the external (VIN) signal.

- Short pins 2 and 3 (VIN1): The second D/A will be cascaded with the first D/A signal.
- JUMP1 Terminal: SPAN Potentiometer Selection for First D/A Output
  - Short pins 1 and 2 (IN): Select the **SPAN1** adjustment using the blue VR on the first D/A.
  - Short pins 2 and 3 (OUT): Select external VR adjustment via the CN1 connector for the first D/A.
- JUMP2 Terminal: SPAN Potentiometer Selection for Second D/A
  Output
  - Short pins 1 and 2 (IN): Select the **SPAN2** adjustment using the blue VR on the second D/A.
  - Short pins 2 and 3 (OUT): Select external VR adjustment via the CN2 connector for the second D/A.

Dimensional Diagram

The enclosure specification: **Dinkle KMLR-0140 Unit:** mm Get ISO 9001 international quality certification